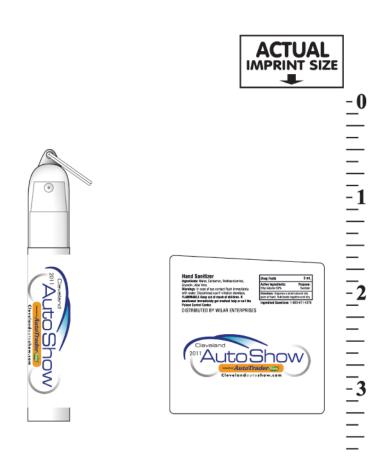

Order#: 115926 <u>Product</u>: Mini Keychain Sanitizer Spray <u>Item #</u>: 1250-301502 <u>Imprint Method</u>: 4 Color Process Label