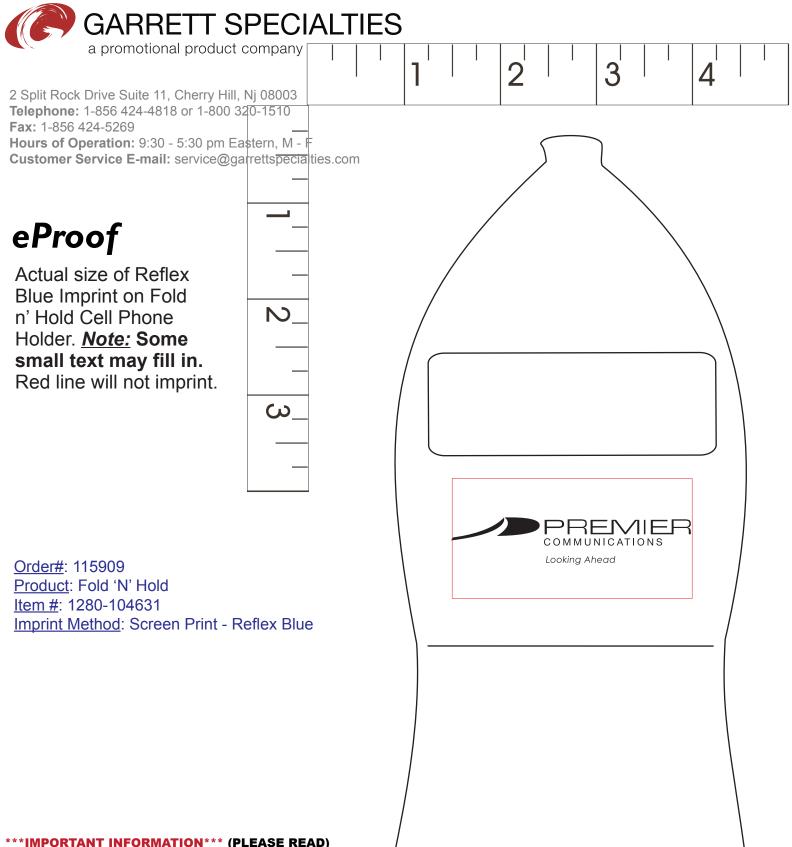

Due to inherent technical differences in color monitors, the imprint colors and product colors depicted in the attached proof will not resemble those in the final product. We make every effort to match requested custom colors, but cannot guarantee a 100% exact match. Imprints are applied using pad or screen inks. These inks are hand mixed as close as possible to the requested color but may vary 2 to 4 shades. For this reason an exact PMS match cannot be guaranteed. Your order is ON HOLD until we receive an approval from you in reference to your artwork.