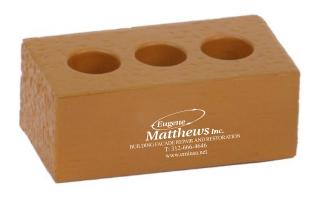

CAREFULLY REVIEW THE ARTWORK ATTACHED.

Order#: 115903

Product: Brick with Holes Stress Ball

<u>Item #</u>: 1279-107142

Imprint Method: Pad Print White

## Please choose option A or B

Actual Size of Imprint
Dotted Lines Do Not Print

Image Not To Size For Reference Only