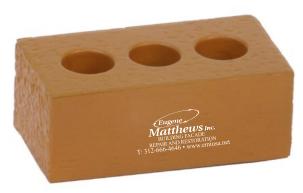

CAREFULLY REVIEW THE ARTWORK ATTACHED.

Order#: 115903

Product: Brick with Holes Stress Ball

<u>Item #</u>: 1279-107142

Imprint Method: Pad Print White

## Please choose option A or B

Actual Size of Imprint
Dotted Lines Do Not Print

Image Not To Size For Reference Only