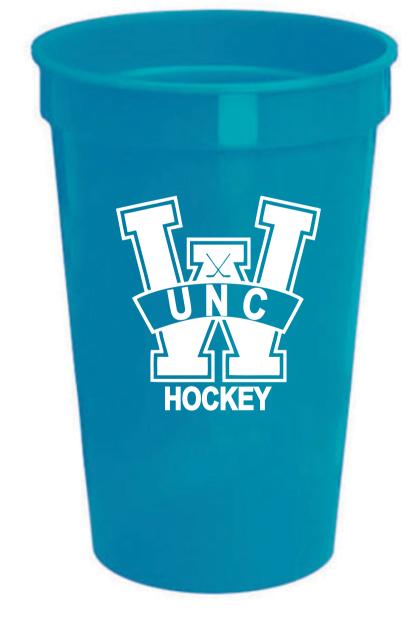

Customer Service E-mail: service@garrettspecialties.com

Order#: 115898

Product: Stadium Cup 22 oz - Teal

Item #: 1118-301713

Imprint Method: Wrap-around Screen Print white

Side 1

Actual Size of Imprint Dotted Lines Do Not Print