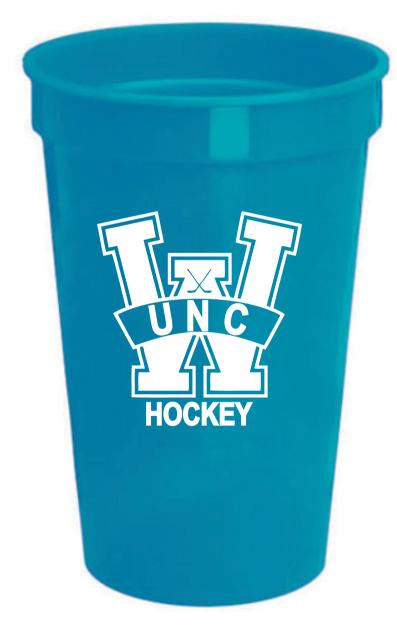

Customer Service E-mail: service@garrettspecialties.com

Order#: 115898

Product: Stadium Cup 22 oz - Teal

Item #: 1118-301713

Imprint Method: Wrap-around Screen Print white

Side 1

Actual Size of Imprint Dotted Lines Do Not Print