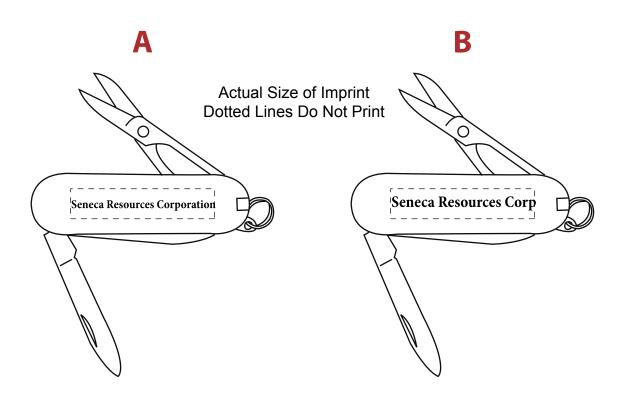

Order#: 115891

Product: 6 Function Pocket Knife - White

Item #: 1005-105349

Imprint Method: Screen Print - Blue 293

## Please choose Option A or B