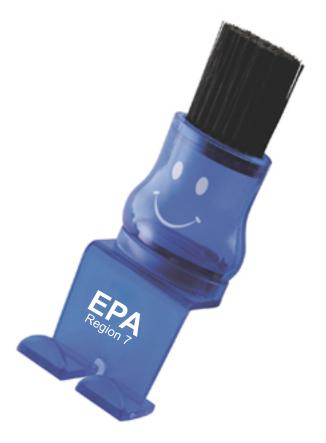

Order#: 115877

**Product: Smiley Computer Brush** 

Item #: 1205-104096 Imprint Method: Pad Print

CAREFULLY REVIEW THE ARTWORK ATTACHED.

Image Not To Size For Reference Only

Actual Size of Imprint **Dotted Lines Do Not Print** 

**Enlarged for Clarity** 