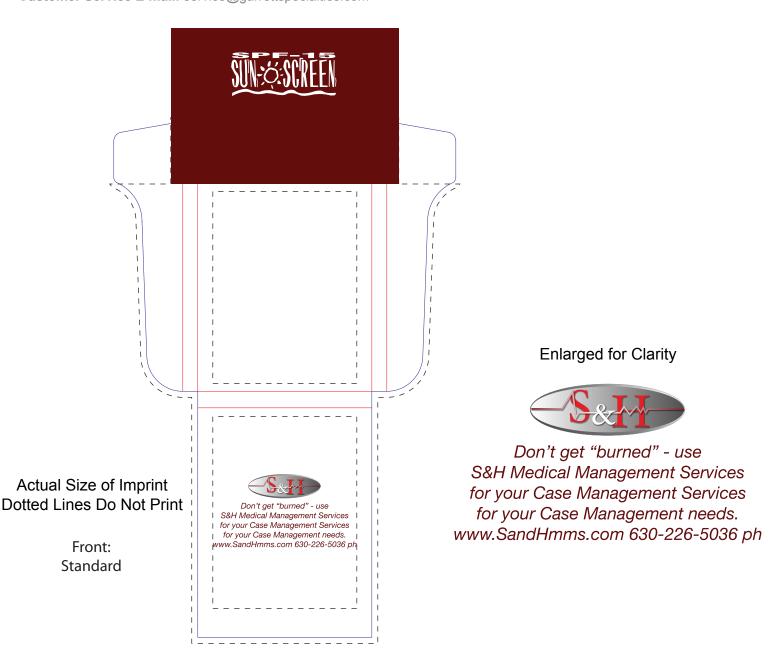

Product: SPF-15 Sunblock Lotion Pocket Pack

Item #: 1010-108107

Imprint Method: 4 Color Process