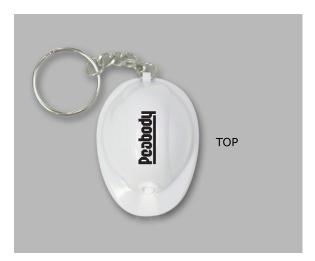

Order#: 115831 <u>Product</u>: Hard Hat Flashlight Key Chain <u>Item #</u>: 1046-103136 <u>Imprint Method</u>: Black

This proof is only for general layout and placement of artwork. Colors shown are approximate and actual product and imprint colors may differ from what is shown on your computer screen.