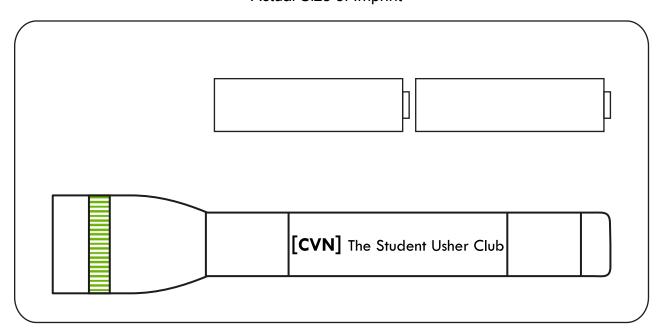

Order#: 115824

Product: Mini Mag Lite-M2A - Black

Item #: 1032-100419

Imprint Method: Laser Engraved Actual Size of Imprint

**Enlarged for Clarity** 

## [CVN] The Student Usher Club