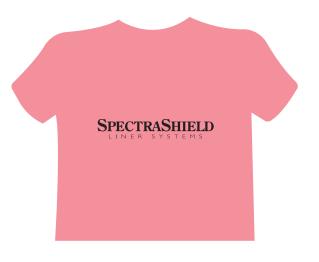

<u>Order#</u>: 115819 <u>Product</u>: Fox w/ PINK TEE 1039-303461 <u>Imprint Method</u>: Screen Print - Black

ART AT 100%