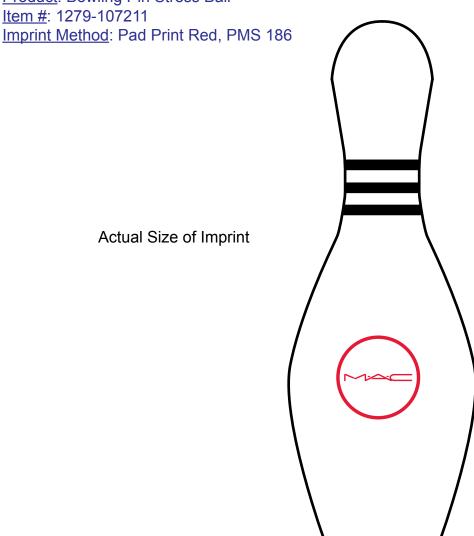

Order#: 115816

**Product**: Bowling Pin Stress Ball

Your order is ON HOLD until we receive an approval from you in reference to your artwork.