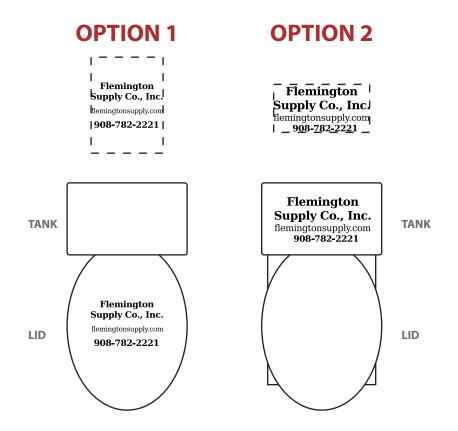

Order#: 115813 Product: Toilet Stress Ball Item #: 1008-100962 Imprint Method: Pad Print TEAL 321

> Actual Size of Imprint Dotted Line Does Not Print Removed the "www" from url