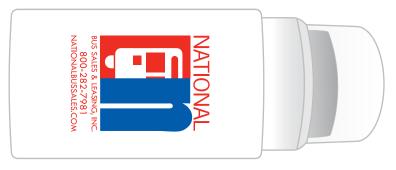

**Product: Shuttle Bus Stress Ball** 

Item #: 1008-100942 Imprint Method: Pad Print

## \*\*\*PLEASE VERIFY IF ALL ARTWORK IS CORRECT.\*\*\*

Disclaimer: Imprint color is based off our Stock Red (PMS 485 C) Disclaimer: Imprint color is based off our Stock Blue (PMS 286 C)

OPTION 1

# **ACTUAL SIZE TOP**