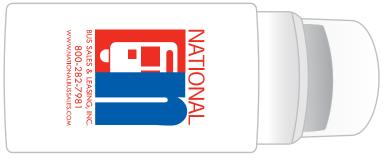

**Product: Shuttle Bus Stress Ball** 

Item #: 1008-100942 Imprint Method: Pad Print

## \*\*\*PLEASE VERIFY IF ALL ARTWORK IS CORRECT.\*\*\*

Disclaimer: Imprint color is based off our Stock Red (PMS 485 C) Disclaimer: Imprint color is based off our Stock Blue (PMS 286 C)

OPTION 1

# **ACTUAL SIZE TOP**