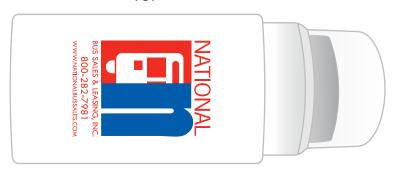

Order#: 115798

**Product: Shuttle Bus Stress Ball** 

Item #: 1008-100942 Imprint Method: Pad Print

## **ACTUAL SIZE**

**TOP** 