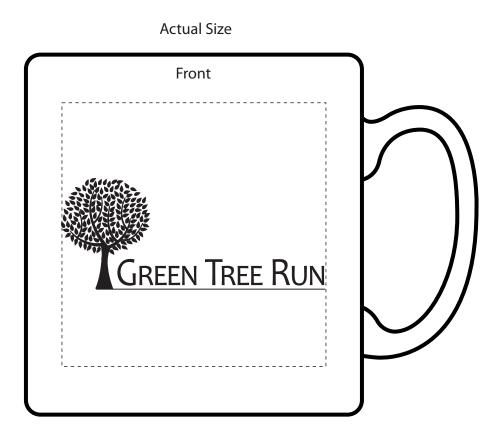

Order#: 115792 <u>Product</u>: Budget White Mug 11 oz <u>Item #</u>: 1086-105224 <u>Imprint Method</u>: Screen Print Green 343