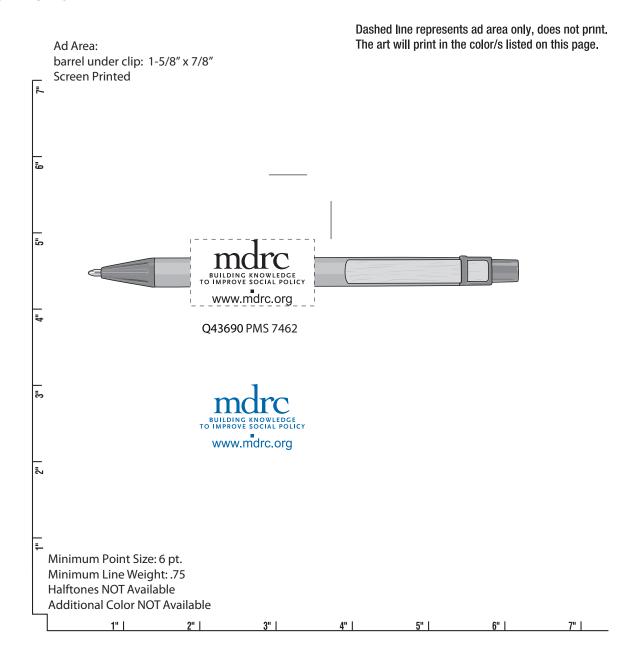

## Recycled Paper Retractable Pen

Order Number: 115784 Item Number: 1002-101458

Product Color: Blue Imprint Color: PMS 7462

## \*\*\*IMPORTANT INFORMATION\*\*\* (PLEASE READ)

Please proof carefully for spelling errors, omissions, and layout accuracy. It is your responsibility to correct any errors. Garrett Specialties assumes no responsibility for errors after a proof has been authorized to print. Please note changes or revisions to your proof from your original instructions may cause revision in your ship date. Delays in paper proof approval also may require a change in your schedule ship dates. Occasionally, some fax machines may distort the image. Please pay close attention to numbers.

It is imperative that you view your e-proof and submit your approval and/or changes promptly to maintain your anticipated delivery date.

Please keep in mind that this virtual proof is not a printed sample of your artwork on our product. The size and placement of the artwork may vary from this proof when actually printed on the product. Carefully review the attached proof for verification of copy & layout.

Due to inherent technical differences in color monitors, the imprint colors and product colors depicted in the attached proof will not resemble those in the final product. We make every effort to match requested custom colors, but cannot guarantee a 100% exact match. Imprints are applied using pad or screen inks. These inks are hand mixed as close as possible to the requested color but may vary 2 to 4 shades. For this reason an exact PMS match cannot be guaranteed.