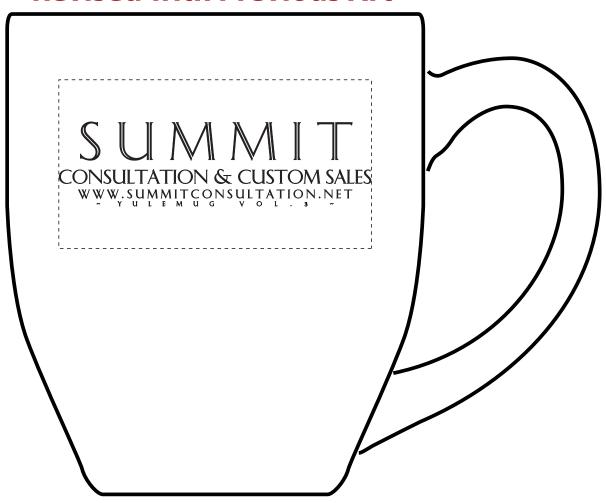

CAREFULLY REVIEW THE ARTWORK ATTACHED.

Order#: 115779

Product: Bistro Mug 15 oz- Navy

Item #: 1086-101352

Imprint Method: Screen Print - White