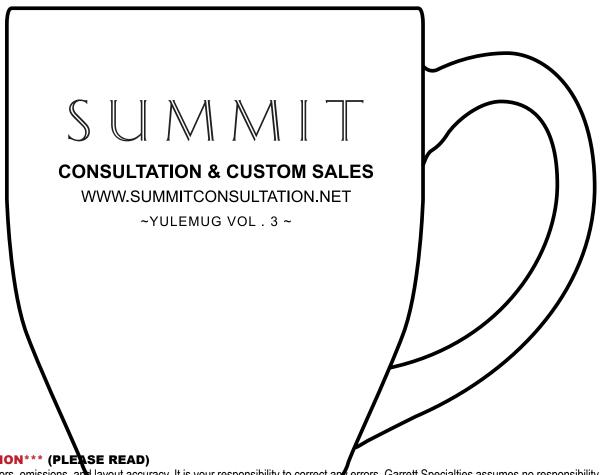

Order#: 115779

Product: Bistro Mug 15 oz- Navy

Item #: 1086-101352

Imprint Method: Screen Print - White

## Note:

The font used in your art will not print well on this item.

Due to the fact that the line weights fall below our minimum printing requirements of .6 pt pos and negative space. Also your bottom line of text falls below our minimum printing requirement of 8 pt text as well and may fill.

We suggest using a different font in all of your text except for the word SUMMIT.