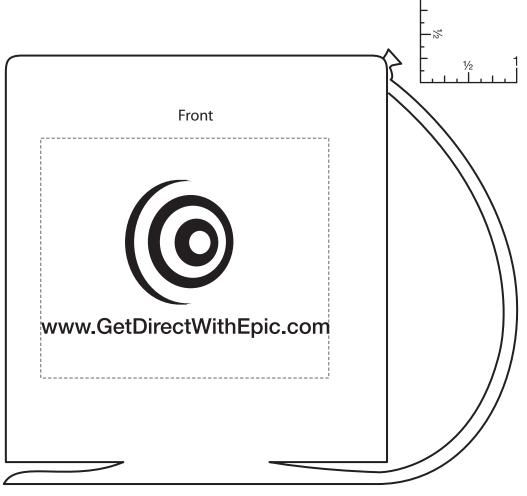

Order#: 115777

Product: Hand Strap Koozie ® Can Kooler - Black

<u>Item #</u>: 1086-107317

Imprint Method: Screen Print - White