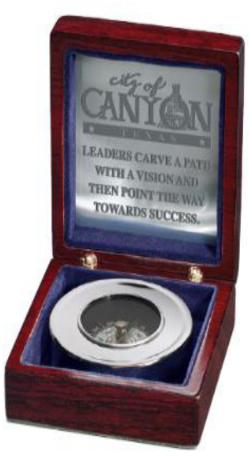

Order#: 115763

Product: Explorer Executive Compass - Laser Engraved

Item #: 1029-105773