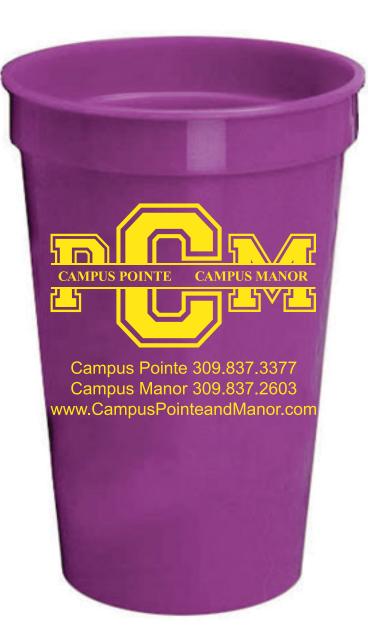

REVISED

Side 1

Order#: 115745 <u>Product</u>: 16 oz Stadium Cup PURPLE <u>Item #</u>: 1118-102954 <u>Imprint Method</u>: Screen Print YELLOW 108

It is imperative that you view your e-proof and submit your approval and/or changes promptly to maintain your anticipated delivery date.

Please keep in mind that this virtual proof is not a printed sample of your artwork on our product. The size and placement of the artwork may vary from this proof when actually printed on the product. Carefully review the attached proof for verification of copy & layout.

Due to inherent technical differences in color monitors, the imprint colors and product colors depicted in the attached proof will not resemble those in the final product. We make every effort to match requested custom colors, but cannot guarantee a 100% exact match. Imprints are applied using pad or screen inks. These inks are hand mixed as close as possible to the requested color but may vary 2 to 4 shades. For this reason an exact PMS match cannot be guaranteed. Your order is ON HOLD until we receive an approval from you in reference to your artwork.