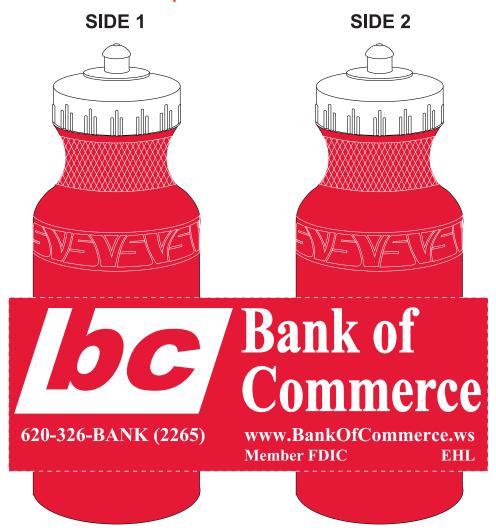

Order#: 115744

Product: Budget Bike Bottle-BPA Free-21 oz

Item #: 1206-103814

Imprint Method: Screen Print

## 60% Actual Size - Imprint Actual Size: 8.10" W x 2.66" H