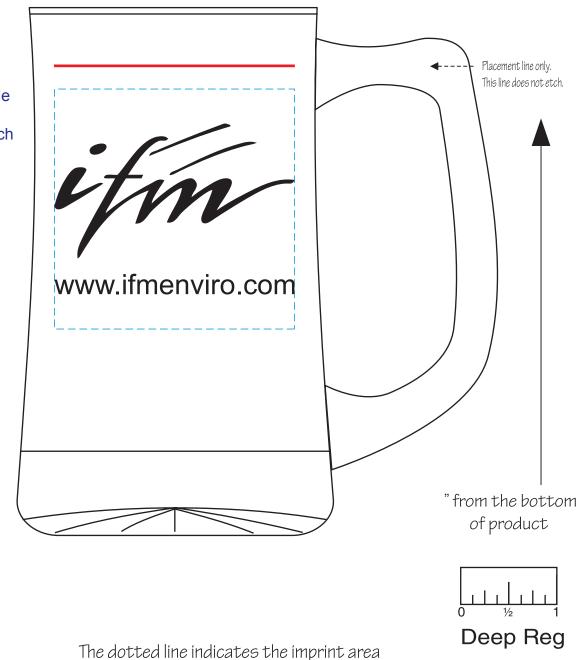

Order#: 115732

**Product**: Sport Mug Single Item #: 1181-107975

Imprint Method: Deep Etch