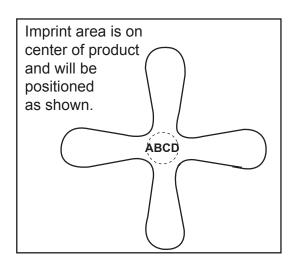

Order#: 115724

Product: Roomarang -red <a href="Item#">Item#</a>: 1064-300007

Imprint Method: Pad Print White

**IMPRINT** The imprint window size is 11/2 diameter and is represented by dotted lines.