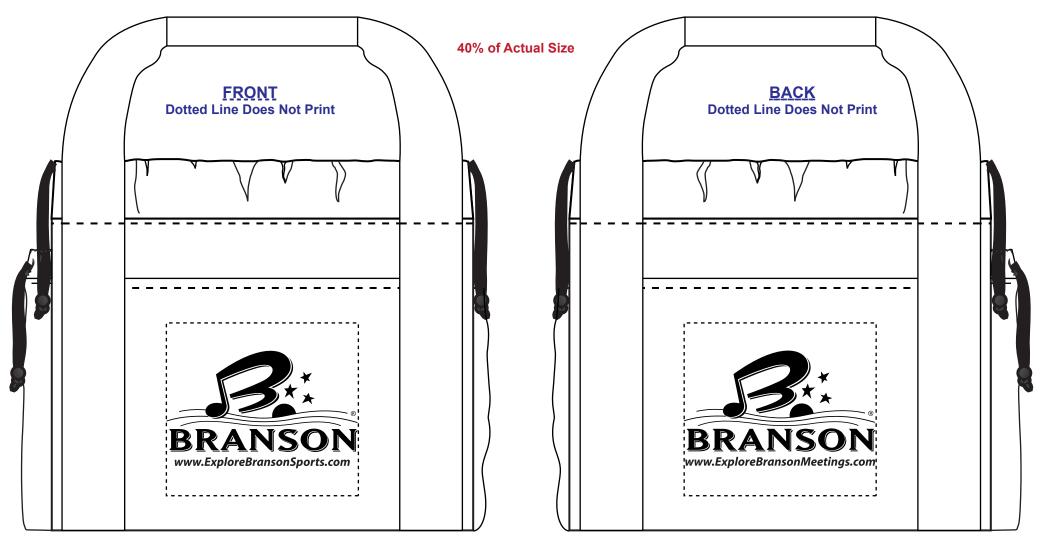

Order#: 115702

Product: Drawstring Koozie Kooler

Item #: 1086-102585

Imprint Method: Screen Print White