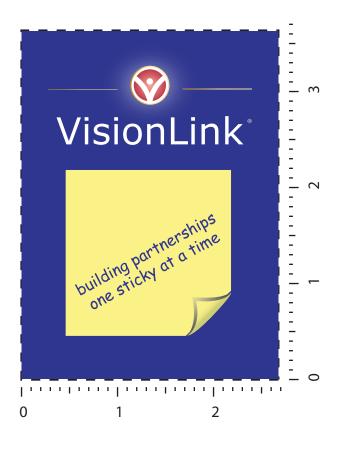

Order#: 115693

Product: Sticky Book™ Item #: 1097-300412

Imprint Method: VibraTec - 4 Color Process

Artwork shown @ 100%

Dotted line is for FPO (FOR POSITION ONLY)

to show imprint area