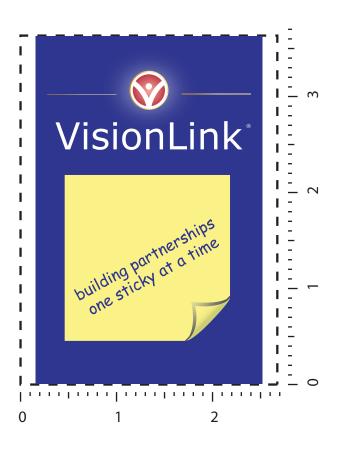

Order#: 115693

Product: Sticky Book™ Item #: 1097-300412

Imprint Method: VibraTec - 4 Color Process

Artwork shown @ 100%

Dotted line is for FPO (FOR POSITION ONLY)

to show imprint area