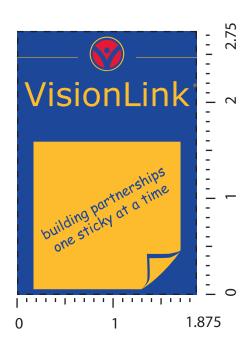

Order#: 115693

Product: Sticky Book™ Item #: 1097-300412

**Imprint Method:** Screen Print

**COLOR: BLUE** 

IMPRINT COLOR: PMS # 1235 C DARK YELLOW PMS # 186 C RED

Artwork shown @ 100%

Dotted line is for FPO (FOR POSITION ONLY)

to show imprint area