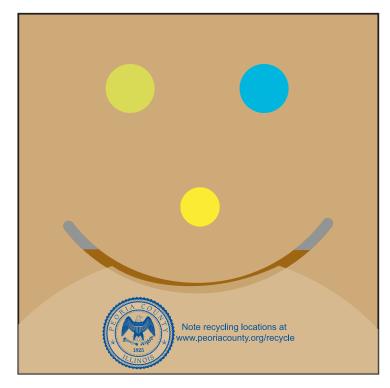

#### Order#: Product: Smiley Sticky Note Pack Item #: 1097-300258 Imprint Method: Screen Print - Med. Blue 287