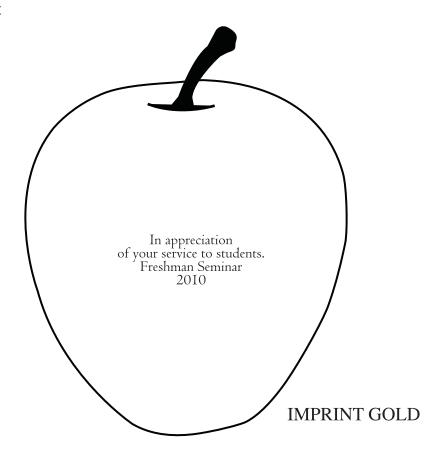

Order#: 115676

**Product**: Red Marble Apple Paperweight

Item #: 1162-101424

**Imprint Method:** Screen Print

Your order is ON HOLD until we receive an approval from you in reference to your artwork.