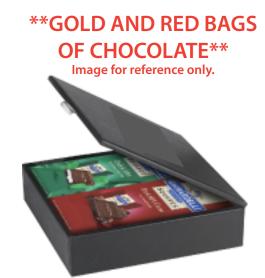

**Product: Leatherette Gift Box** 

<u>Item #</u>: 1219-303388

Quantity: 100 **Product Color:** RED BAG, GOLD BAG

Imprint Method: SILK SCREEN

**Imprint Color:** 

PMS# 137 DARK YELLOW,

WHITE

(4" wide x 4" high) Artwork @ 65% - SILK SCREEN