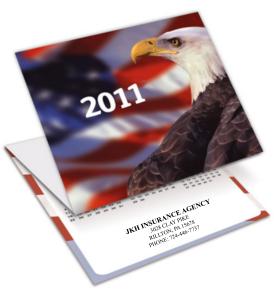

Customer Service E-mail: service@garrettspecialties.com

Order#: 115664

Product: Eagle Trifold Mailable Calendar

Item #: 1221-108413

Imprint Method: 4 Color Process on the Drop Ad.

Image for reference only.

Please confirm **BLACK** as imprint color.

Actual Size - Dotted Line Does Not Print

## JKH INSURANCE AGENCY

3028 CLAY PIKE RILLTON, PA 15678 PHONE: 724-446-7737