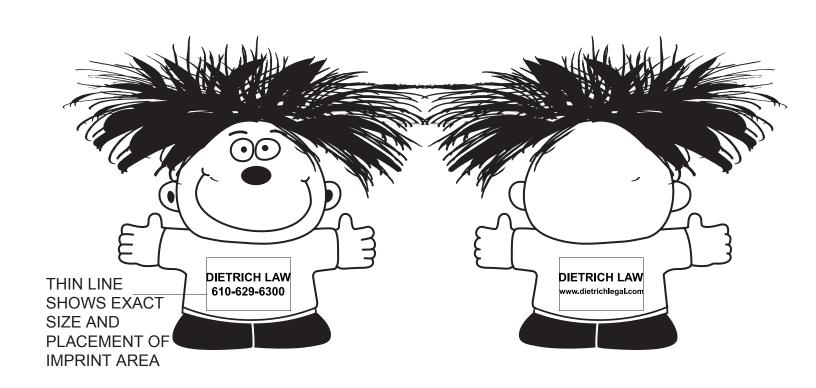

Order#:115663

**Product**: Talking Stress Reliever

Item #: 1070-106611

Imprint Method: Pad Print Black

Imprint Area: 0.875" X 0.625"

## \*\*\*IMPORTANT INFORMATION\*\*\* (PLEASE READ)

Please proof carefully for spelling errors, omissions, and layout accuracy. It is your responsibility to correct any errors. Garrett Specialties assumes no responsibility for errors after a proof has been authorized to print. Please note changes or revisions to your proof from your original instructions may cause revision in your ship date. Delays in paper proof approval also may require a change in your schedule ship dates. Occasionally, some fax machines may distort the image. Please pay close attention to numbers.

It is imperative that you view your e-proof and submit your approval and/or changes promptly to maintain your anticipated delivery date.

Please keep in mind that this virtual proof is not a printed sample of your artwork on our product. The size and placement of the artwork may vary from this proof when actually printed on the product. Carefully review the attached proof for verification of copy & layout.