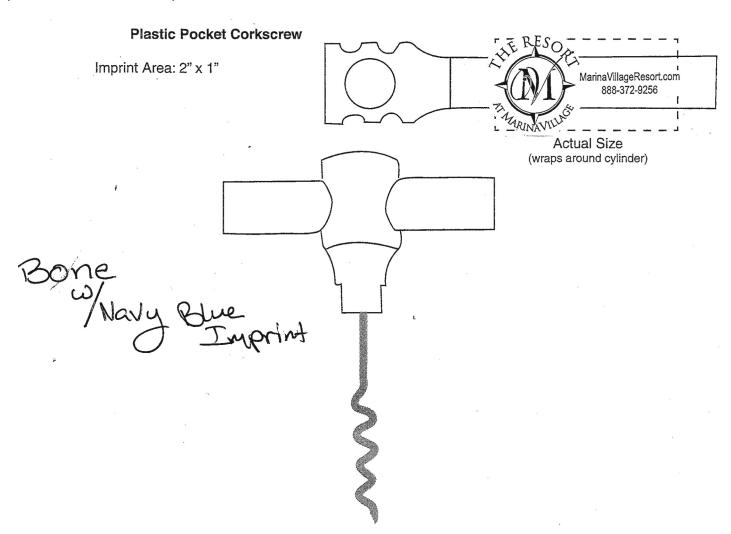

Order#: 115662

Product: Plastic Corkscrew Bottle Opener

Item #: 1013-100137

**Imprint Method**: Hot Stamp

Your order is ON HOLD until we receive an approval from you in reference to your artwork.