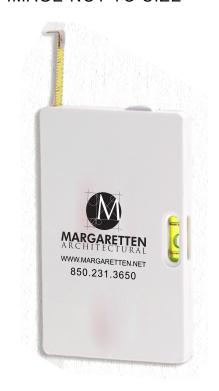

Order#: 115658

**Product**: Combination Level and Tape Measure

Item #: 1056-100301

Imprint Method: Pad print on the On Front pms469

## IMAGE NOT TO SIZE