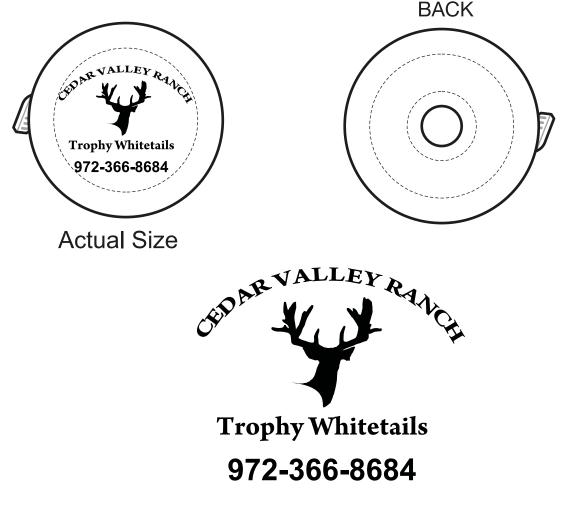

Order#: 115647 <u>Product</u>: Quick-Release Polyester Tape Measure <u>Item #</u>: 1056-100703 <u>Imprint Method</u>: Pad Print Black

200%