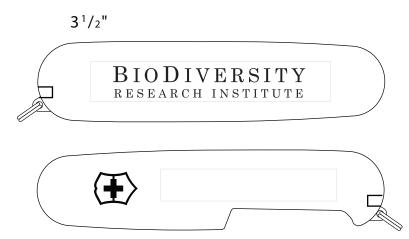

## **Climber Swisss Army Knife**

Order Number: 115635 Item Number: 1032-102749

Product Color: Red Imprint Color: SILVER Logo is too detailed for this item. Manufacturer can only print Text