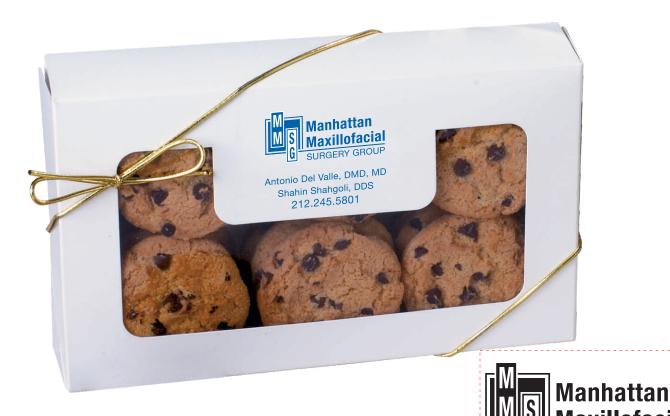

Order#: 115603

**Product**: Chocolate Chip Cookie Box

Item #: 1229-106859

Imprint Method: Screen Print Blue 286

## **40 CHOCOLATE** CHIP COOKIES BOX

\*\*\*COMPUTER RENDERING\*\*\*

## **IMPRINT AREA IS 2.25 X 2**

Antonio Del Valle, DMD, MD Shahin Shahqoli, DDS 212.245.5801