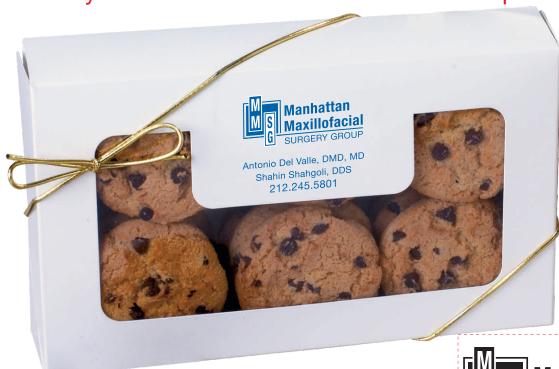

Order#: 115603 Product: Chocolate Chip Cookie Box Item #: 1229-106859 Imprint Method: Screen Print Blue 286 \*\*\*your order will have white chocolate chips

40 CHOCOLATE CHIP COOKIES BOX \*\*\*COMPUTER RENDERING\*\*\*

## IMPRINT AREA IS 2.25 X 2

Antonio Del Valle, DMD, MD Shahin Shahgoli, DDS 212.245.5801