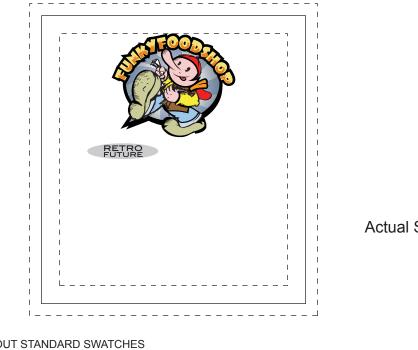

Order#: 115594 Product: Stick-To-Notes Adhesive Pad 25 Sheets - 2-3/4" x 3" Item #: 1104-300476 Imprint Method: Offset

> The art was altered to meet the printing standards for the item ordered. The following changes were made: "RETRO FUTURE" was enlarged to meet the 6 point minimum legible text size.

Actual Size

PROCESS OUT STANDARD SWATCHES \*CANNOT MATCH REFLEX BLUE

Dashed line represents ad area only, does not print. The art will print in the color/s listed on this page.