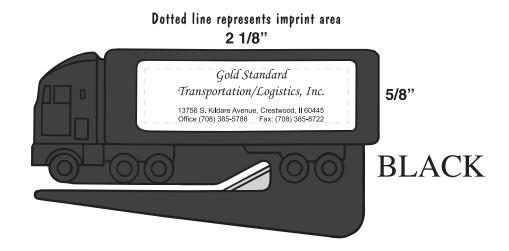

Order#: 115590

**Product**: Truck Shape Letter Opener

Item #: 1215-102938

**Imprint Method:** Screen Print

Imprint at 200%

Gold Standard
Transportation/Logistics, Inc.

13756 S. Kildare Avenue, Crestwood, II 60445 Office (708) 385-5788 Fax: (708) 385-8722