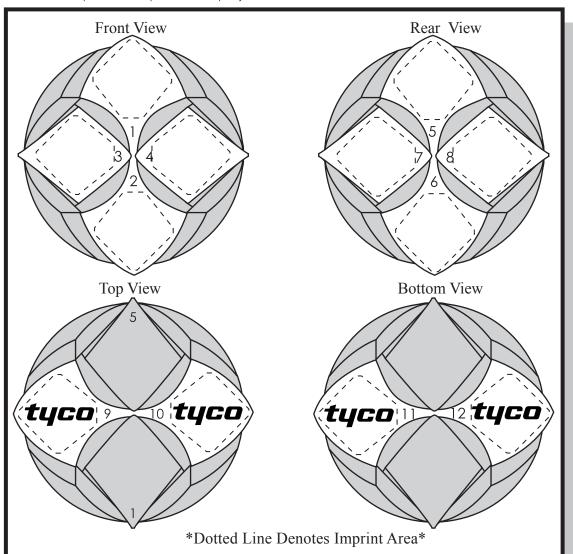

Order#: 115584

Product: 6 Interlock Puzzle

<u>Item</u>#: 1044-100588 <u>Imprint Method</u>: Pad Print

The actual imprint area of each piece

3/4" across

x 3/4" high

| Imprint | Ink Color | Piece Color | Imprint                    | Ink Color | Piece Color |
|---------|-----------|-------------|----------------------------|-----------|-------------|
| 1       |           | royal blue  | 7                          |           | light blue  |
| 2       |           | royal blue  | 8                          |           | light blue  |
| 3       |           | light blue  | <sub>9.</sub> <b>tyco</b>  | pms 286   | white       |
| 4       |           | light blue  | <sub>10.</sub> <b>tyco</b> | pms 286   | white       |
| 5.      |           | royal blue  | <sub>11.</sub> <b>tyco</b> | pms 286   | white       |
| 6       |           | royal blue  | <sub>12.</sub> <b>tyco</b> | pms 286   | white       |