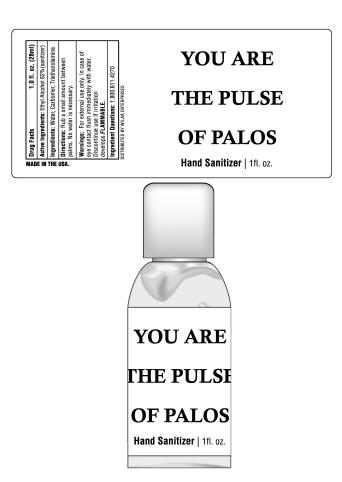

Order#: 115564 <u>Product</u>: Clear Sanitizer 1oz <u>Item #</u>: 1250-301570 <u>Imprint Method</u>: 4 Color Process Label

For Proofing Purposes Only Artwork Not At Actual Size

Logo/Text will print Black.