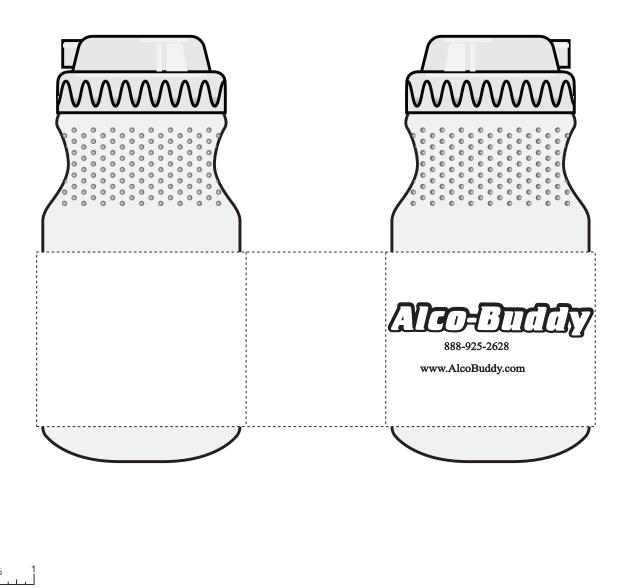

## 22 oz Sip-n-Seal™

Order Number: 115554 Item Number: 1086-101018 Product Color: Bottle: Frosted, Lid: Royal Imprint Color: Black

## \*\*\*IMPORTANT INFORMATION\*\*\* (PLEASE READ)

Please proof carefully for spelling errors, omissions, and layout accuracy. It is your responsibility to correct any errors. Garrett Specialties assumes no responsibility for errors after a proof has been authorized to print. Please note changes or revisions to your proof from your original instructions may cause revision in your ship date. Delays in paper proof approval also may require a change in your schedule ship dates. Occasionally, some fax machines may distort the image. Please pay close attention to numbers.