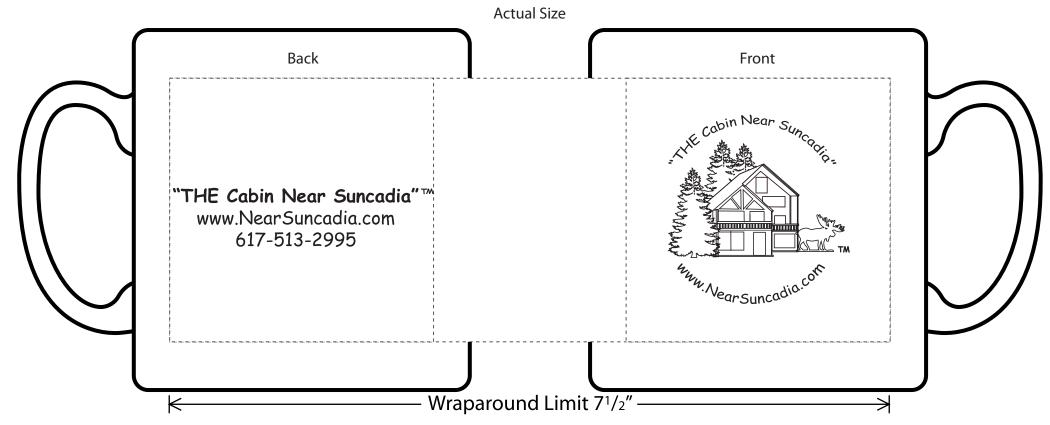

Order#: 115553

Product: Classic Ironstone Mug 12 oz.

<u>Item #</u>: 1086-105314

Imprint Method: Screen Print White