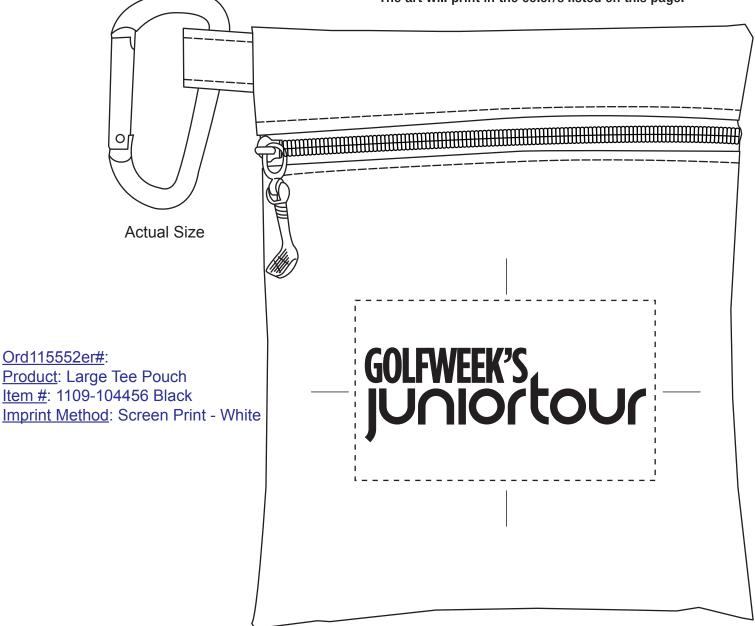

## eProof

2 Split Rock Drive Suite 11, Cherry Hill, Nj 08003 Telephone: 1-856 424-4818 or 1-800 320-1510 Fax: 1-856 424-5269

Hours of Operation: 9:30 - 5:30 pm Eastern, M - F Customer Service E-mail: service@garrettspecialties.com

Dashed line represents ad area only, does not print. The art will print in the color/s listed on this page.