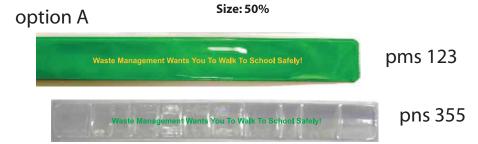

## Reflective Slap Bracelet

Order Number: 115531 Item Number: 1092-108495 Product Color: Green, Silver Imprint Color: PMS 123, PMS 355

## Waste Management Wants You To Walk To School Safely!