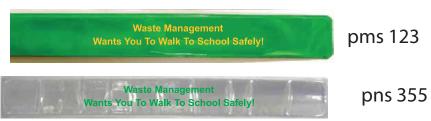

# option B

# **Waste Management** Wants You To Walk To School Safely!

note imprint colors will be close to colors shown but not exact