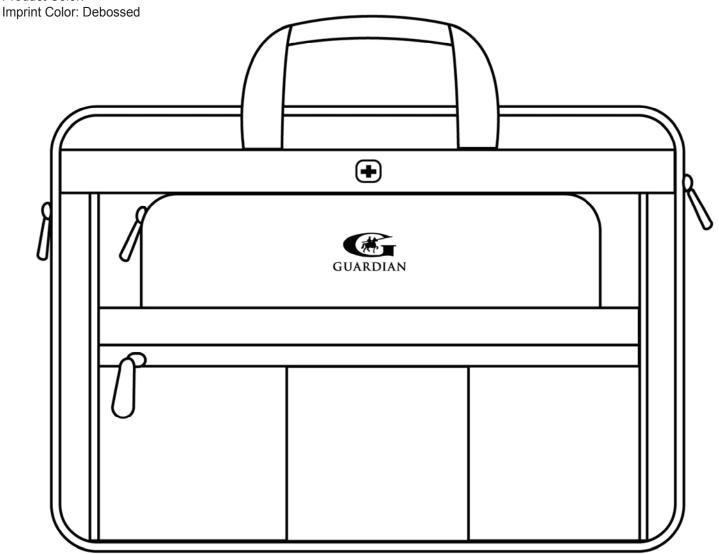

## Wenger® Leather Double Compartment Attache

Order Number: 115530 Item Number: 1067-301936

**Product Color:** 