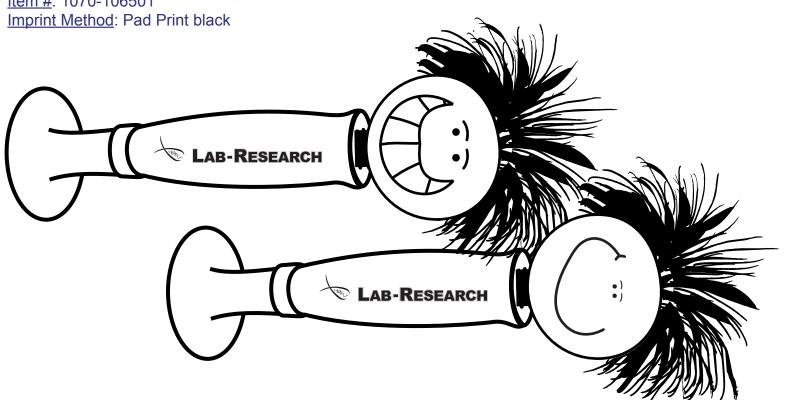

Order#: 115527 **Product**: Goofy Pen Item #: 1070-106501

Imprint Area: 1 3/4" X 7/16"

Imprint Color: BLACK

Item Color: Blue, Orange, Purple, Lime Green

Quantity: 250 Each