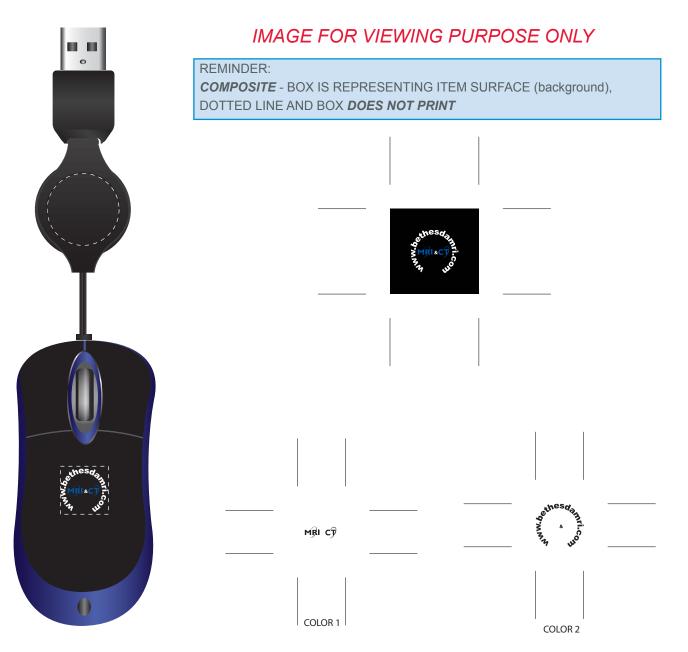

## eProof

2 Split Rock Drive Suite 11, Cherry Hill, Nj 08003 **Telephone:** 1-856 424-4818 or 1-800 320-1510 **Fax:** 1-856 424-5269

Hours of Operation: 9:30 - 5:30 pm Eastern, M - F Customer Service E-mail: service@garrettspecialties.com <u>Order#</u>: 115525 <u>Product</u>: Two Tone USB Optical Mouse <u>Item #</u>: 1087-301003 Blue <u>Imprint Method</u>: Screen Print - White, Reflex Blue